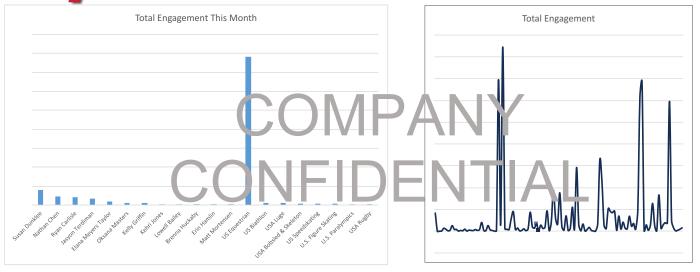

|             |       |
|        |             |       |
|        | •           |       |
| Total  |             |       |



| Best of September |         |       |
|-------------------|---------|-------|
|                   | Nominee | Votes |
| Male              |         |       |
|                   |         |       |
| Female            |         |       |
| T                 |         |       |
| Team              |         |       |
| Total             |         | 0     |

| Best of November |         |       |
|------------------|---------|-------|
|                  | Nominee | Votes |
| Male             |         |       |
| Female           |         |       |
| Team             |         |       |
|                  |         |       |
| Total            |         | 0     |