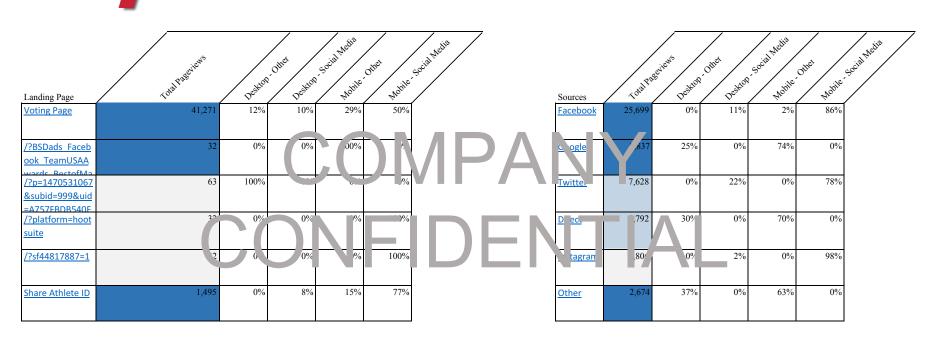

|       |
|        |             |       |
|        | •           |       |
| Total  |             |       |



| Best of September |         |       |
|-------------------|---------|-------|
|                   | Nominee | Votes |
| Male              |         |       |
|                   |         |       |
| Female            |         |       |
| T                 |         |       |
| Team              |         |       |
| Total             |         | 0     |

| Best of November |         |       |
|------------------|---------|-------|
|                  | Nominee | Votes |
| Male             |         |       |
| Female           |         |       |
| Team             |         |       |
|                  |         |       |
| Total            |         | 0     |