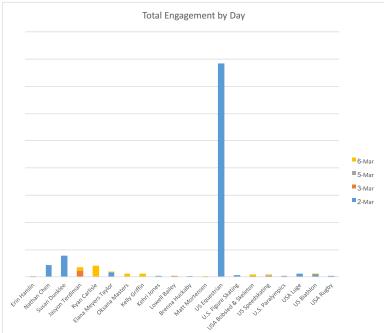

|        | Best of Mar | ch    |
|--------|-------------|-------|
|        | Nominee     | Votes |
| Male   |             |       |
|        |             |       |
|        |             |       |
|        |             |       |
| Female |             |       |
|        |             |       |
|        |             |       |
|        |             |       |
| Team   |             |       |
|        |             |       |
|        |             |       |
| Total  |             | 0     |